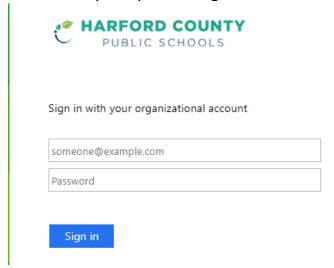

5. Use the log in credentials outlined below:

| When Prompted enter student HCPS organizational account username and password                    |                                            |                                          |                           |
|--------------------------------------------------------------------------------------------------|--------------------------------------------|------------------------------------------|---------------------------|
| Username: username@student.hcps.org<br>(First name last name@student.hcps.org for grades 3 - 12) |                                            | Sign in with your organizational account |                           |
|                                                                                                  | Example: georgewashington@student.hcps.org |                                          | username@student.hcps.org |
|                                                                                                  |                                            |                                          | Password                  |
| (Student PIN #@student.hcps.org for grades PK - 2)                                               |                                            |                                          |                           |
| Example: 112233@student.hcps.org                                                                 |                                            | Sign in                                  |                           |
|                                                                                                  |                                            |                                          |                           |
| Password: current HCPS network password                                                          |                                            |                                          |                           |
|                                                                                                  | This is the password you                   |                                          |                           |
|                                                                                                  | •                                          |                                          |                           |
|                                                                                                  | used to log in to your school              |                                          |                           |
|                                                                                                  | computer!                                  |                                          |                           |