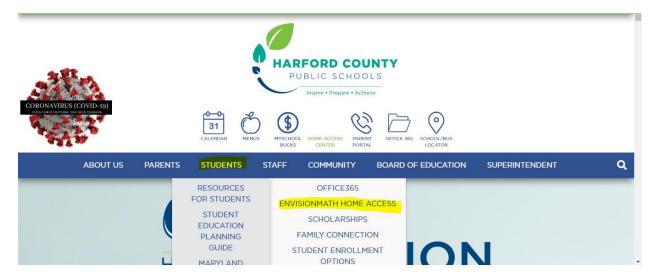

## EnVision Math Home access:

- 1. Go to <a href="https://hcps.org/">https://hcps.org/</a>.
- 2. Click "Students" across the top menu bar.
- 3. Click EnVision Math Home Access

4. Click the envision MATH button and it will open the math login screen.