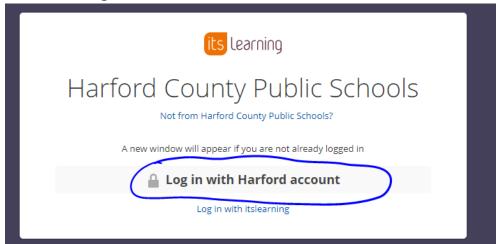

## itsLearning Home Access:

- 1. Go to <a href="https://harford.itslearning.com/">https://harford.itslearning.com/</a>
- 2. Click the "Log in with Harford account"

3. You will be prompted to log in:

4. Username: username@student.hcps.org

(First name last name@student.hcps.org for grades 3 - 12)

Example: georgewashington@student.hcps.org

**Password:** current HCPS network password (boat and your pin number)

**Everything will be posted in your <b>Social Studies** course.